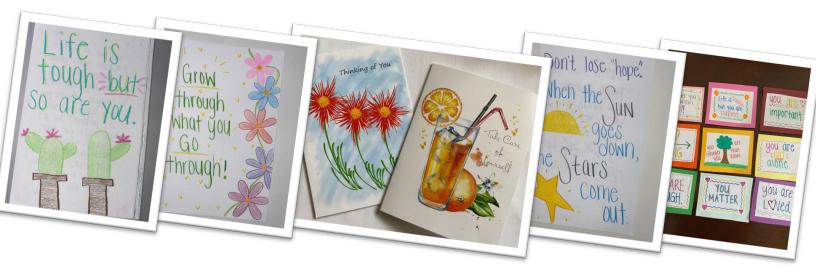

- What we'll be doing: We'll use this time to each create an encouragement card(s) for adults and youth hospitalized in mental health facilities (more info).
- Why: For fun and socialization, to use our creativity and support a good cause!
- **How:** You'll want to come to this "meeting" prepared with paper, markers and any other materials you would like to use to create an encouragement card.
  - Keep in mind, our creations can be simple, and the only requirement is that they are uplifting and positive.
    - Please also avoid religious, gender- or holiday-specific messages.
  - Example card messages include: Get well soon, you will get through this, it is okay not to be okay, and thinking of you.
  - You will see examples below and find more inspiration at the links above, including coloring cards you can simply print out and color. Find other coloring card downloads <a href="here">here</a>.