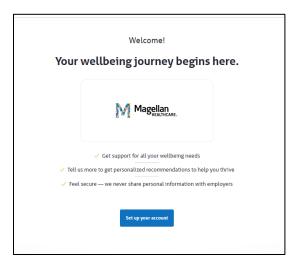

3. You should arrive at the "Let's find your benefits" page below. Select Magellan Health from the drop-down menu and click the blue "Continue" button.

4. You should arrive at the "Welcome!" page below. Click on the blue "Set up your account" button.

1. You should arrive at the "Start" page below. Click on the blue "Sign Up" button.

2. You should arrive at the "Welcome!" page below. Click on the blue "Set up your account" button.

| Welcome!                                                            |  |  |
|---------------------------------------------------------------------|--|--|
| Welcome.                                                            |  |  |
| Your wellbeing journey begins here.                                 |  |  |
| Magellan Magellan                                                   |  |  |
| ✓ Get support for all your wellbeing needs                          |  |  |
| Tell us more to get personalized recommendations to help you thrive |  |  |
| ✓ Feel secure — we never share personal information with employers  |  |  |
| Set up your account                                                 |  |  |