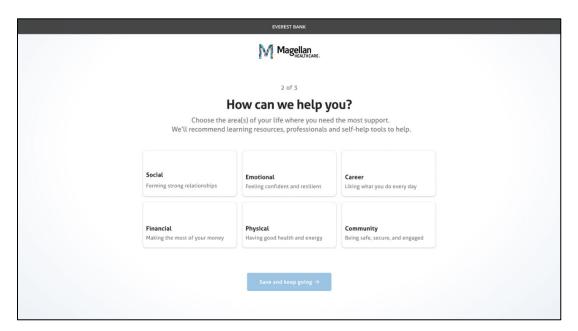

6. You should arrive at the "Your account is created!" page below. Click on the blue "Keep going" button.

7. You should arrive at the "How can we help you?" page below. Choose one or more areas of your life where you feel you need the most support. This information is confidential and is used to create your personal experience. Then click the blue "Save and keep going" button.