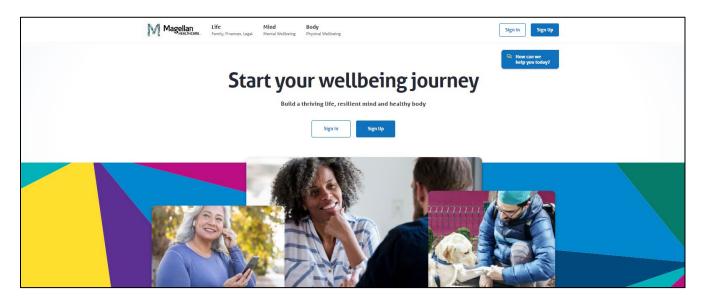

## How to register/create a new account on Member.MagellanHealthcare.com by typing in the URL:

- 1. Open your web browser and type Member. Magellan Healthcare. com in the address bar.
- 2. You should arrive at the "Start" page below. Click on the blue "Sign Up" button.

1. You should arrive at the "Start" page below. Click on the blue "Sign Up" button.

2. You should arrive at the "Welcome!" page below. Click on the blue "Set up your account" button.

| Welcome!                                                            |  |  |
|---------------------------------------------------------------------|--|--|
| Welcome.                                                            |  |  |
| Your wellbeing journey begins here.                                 |  |  |
| Magellan Magellan                                                   |  |  |
| ✓ Get support for all your wellbeing needs                          |  |  |
| Tell us more to get personalized recommendations to help you thrive |  |  |
| ✓ Feel secure — we never share personal information with employers  |  |  |
| Set up your account                                                 |  |  |