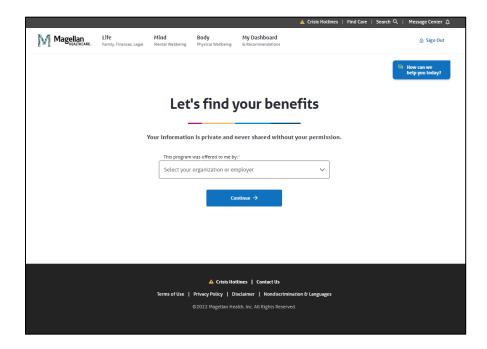

3. You should arrive at the "Let's find your benefits" page below. Select Magellan Health from the drop-down menu and click the blue "Continue" button.

4. You should arrive at the "Welcome!" page below. Click on the blue "Set up your account" button.