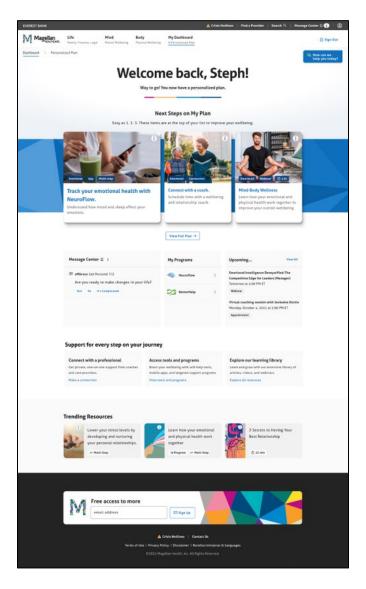

9. You should see the following screen that indicates your personal dashboard is being created:

10. Once that's complete, you're at your personal dashboard and ready to start your wellbeing journey!

How to register/create a new account on Member.MagellanHealthcare.com <u>if you are coming from MagellanAscend.com</u> or the MagellanAscend Okta tile (this link)