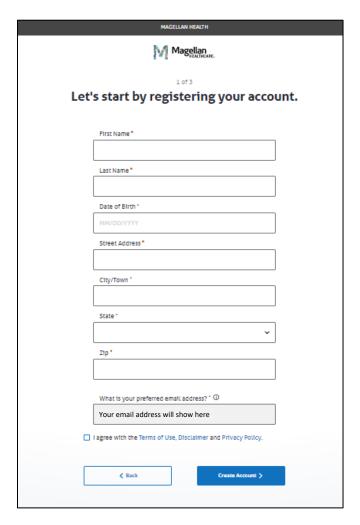

5. You should arrive at the registration page below. Fill in all of the fields and check the box to the left of "I agree with the Terms of Use, Disclaimer and Privacy Policy." Click on the blue "Create Account" button.

3. You should arrive at the registration page below. Fill in all of the fields and check the box to the left of "I agree with the Terms of Use, Disclaimer and Privacy Policy." Click on the blue "Create Account" button.