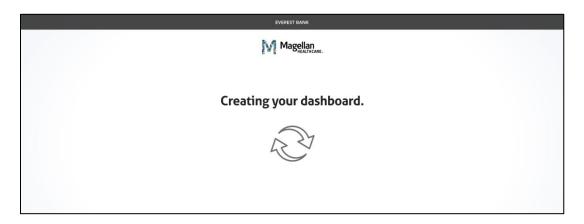

9. You should see the following screen that indicates your personal dashboard is being created:

10. Once that's complete, you're at your personal dashboard and ready to start your wellbeing journey!

How to register/create a new account on Member.MagellanHealthcare.com <u>if you are coming from MagellanAscend.com</u> or the MagellanAscend Okta tile (this link)

7. You should see the following screen that indicates your personal dashboard is being created:

8. Once that's complete, you're at your personal dashboard and ready to start your wellbeing journey!