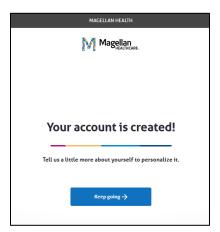

6. You should arrive at the "Your account is created!" page below. Click on the blue "Keep going" button.

7. You should arrive at the "How can we help you?" page below. Choose one or more areas of your life where you feel you need the most support. This information is confidential and is used to create your personal experience. Then click the blue "Save and keep going" button.