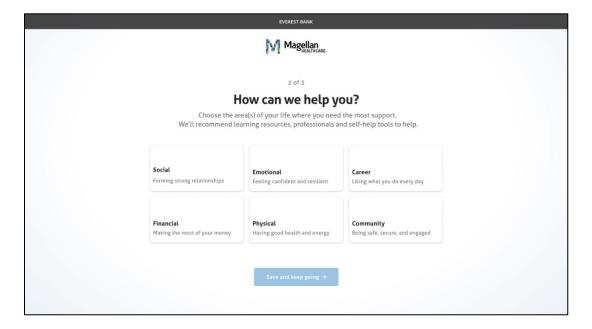

6. You should arrive at the "Your account is created!" page below. Click on the blue "Keep going" button.

7. You should arrive at the "How can we help you?" page below. Choose one or more areas of your life where you feel you need the most support. This information is confidential and is used to create your personal experience. Then click the blue "Save and keep going" button.

4. You should arrive at the "Your account is created!" page below. Click on the blue "Keep going" button.

5. You should arrive at the "How can we help you?" page below. Choose one or more areas of your life where you feel you need the most support. This information is confidential and is used to create your personal experience. Then click the blue "Save and keep going" button.