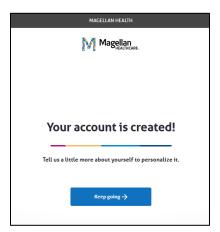

6. You should arrive at the "Your account is created!" page below. Click on the blue "Keep going" button.

7. You should arrive at the "How can we help you?" page below. Choose one or more areas of your life where you feel you need the most support. This information is confidential and is used to create your personal experience. Then click the blue "Save and keep going" button.

4. You should arrive at the "Your account is created!" page below. Click on the blue "Keep going" button.

5. You should arrive at the "How can we help you?" page below. Choose one or more areas of your life where you feel you need the most support. This information is confidential and is used to create your personal experience. Then click the blue "Save and keep going" button.