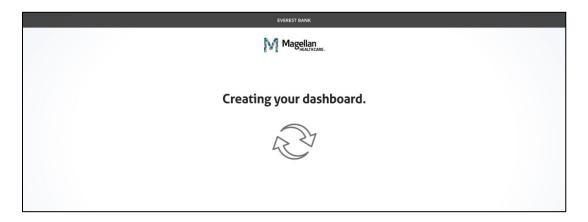

9. You should see the following screen that indicates your personal dashboard is being created:

10. Once that's complete, you're at your personal dashboard and ready to start your wellbeing journey!

How to register/create a new account on Member.MagellanHealthcare.com <u>if you are coming from MagellanAscend.com</u> or the MagellanAscend Okta tile (this link)