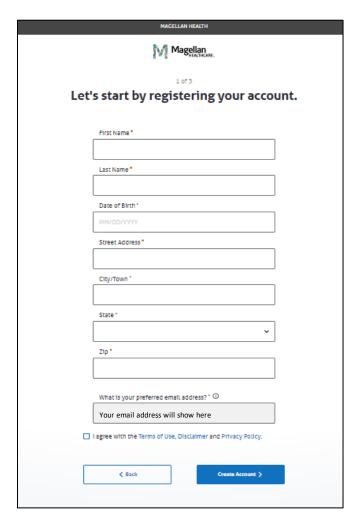

5. You should arrive at the "Welcome!" page below. Click on the blue "Set up your account" button.

6. You should arrive at the registration page below. Fill in all of the fields and check the box to the left of "I agree with the Terms of Use, Disclaimer and Privacy Policy." Click on the blue "Create Account" button.