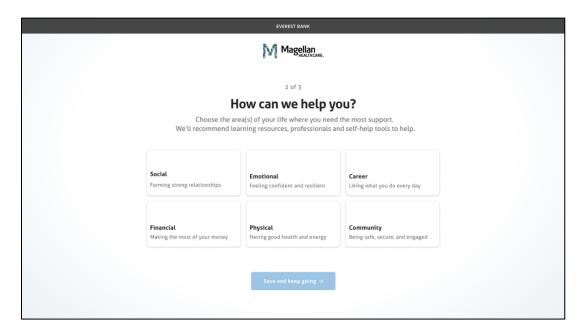

7. You should arrive at the "Your account is created!" page below. Click on the blue "Keep going" button.

8. You should arrive at the "How can we help you?" page below. Choose one or more areas of your life where you feel you need the most support. This information is confidential and is used to create your personal experience. Then click the blue "Save and keep going" button.