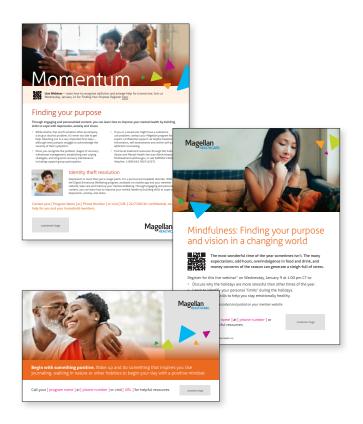

## Newsletter

The Momentum newsletter focuses on the monthly theme with emotional health and wellbeing articles, featured services and live webinars.

#### Poster

The letter-sized poster features the monthly live webinar for employees with a QR code to easily scan and register for the event. It can be posted in high-traffic areas near printers, in break rooms and cafeterias.

#### Live webinar

The monthly live webinar is focused on timely issues presented by subject matter experts. Afterward, it is recorded and placed on the member website.